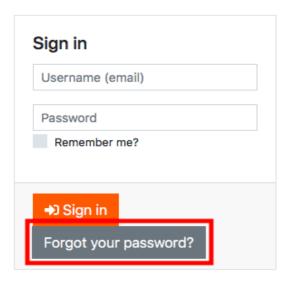

If you have forgotten your password, go on <a href="www.birdalarm.com">www.birdalarm.com</a>'s login page and press "Forgot your password?". Fill in your email address in the reset password page. An email will be sent to you. Click on the link to confirm that you want a new password to be sent to you. You may now log in both in the website and the app. If you want to change your password, this is done on the website, under the "Account" menu and "Settings" submenu.