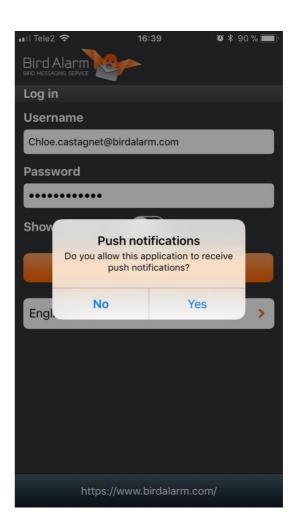

You will be asked whether you want to activate the push notifications. You can change the settings for push notifications at any time in the settings of the app.

See how to do this in the Help section "Settings for the application".