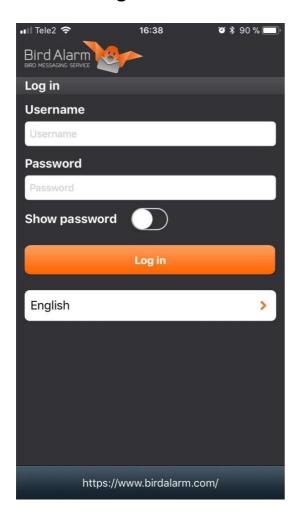

## How do I log in?

You log in by entering your username and password. Your username is the email address and your password are the same that you provided when you registered on the website.

Remember, your subscription must be paid before you can start using the app.